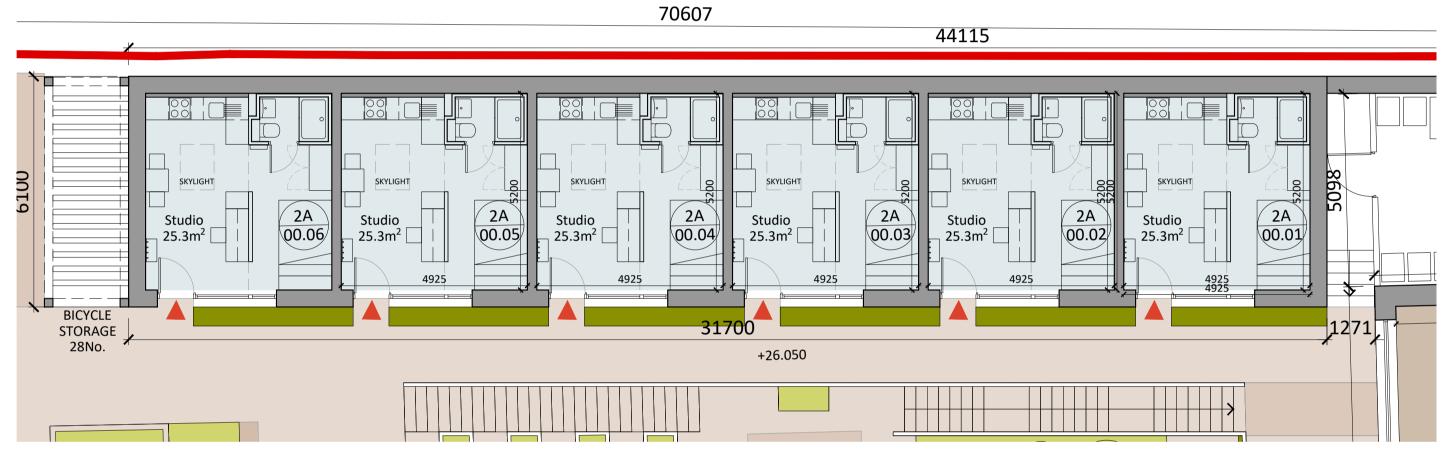

Layout - Scale 1:100

Studios Terrace

Site Boundary

---- Outline of existing buildings ---- Outline of existing ground level

OS Map adjusted to match topographical survey prepared by Precise Control Land and Engineering Surveyors.

All dimensions in millimeters. All levels (in metres) are related to Malin Head Datum.

Please refer to Engineers Report for site services and any other engineering proposals.

Please refer to Landscape Architects drawings for landscape proposals.