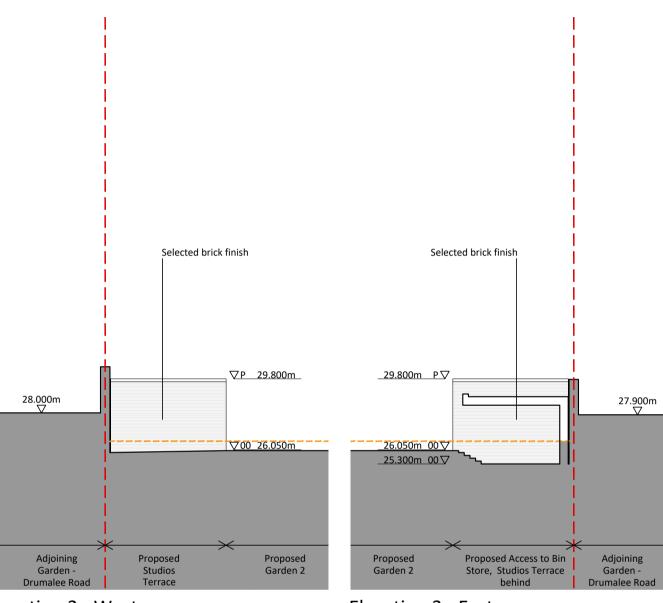

Elevation 1 - South

Ref

## Elevation 4 - North

| Revision Description                                                    | Date                              | Rev. No.        | Issued b   |
|-------------------------------------------------------------------------|-----------------------------------|-----------------|------------|
|                                                                         |                                   |                 |            |
|                                                                         |                                   |                 |            |
|                                                                         |                                   |                 |            |
|                                                                         |                                   |                 |            |
|                                                                         |                                   |                 |            |
|                                                                         |                                   |                 |            |
|                                                                         |                                   |                 |            |
|                                                                         |                                   |                 |            |
|                                                                         |                                   |                 |            |
|                                                                         |                                   |                 |            |
| LRD Planning Submission                                                 | 11-03-2024                        | C01             | SV         |
| Any reference to fire safety design or performance is presented for     | coordination purposes only. Refer | only to the gra | anted Fire |
| Safety Certificate, and fire consultant's information for fire safety d |                                   |                 |            |