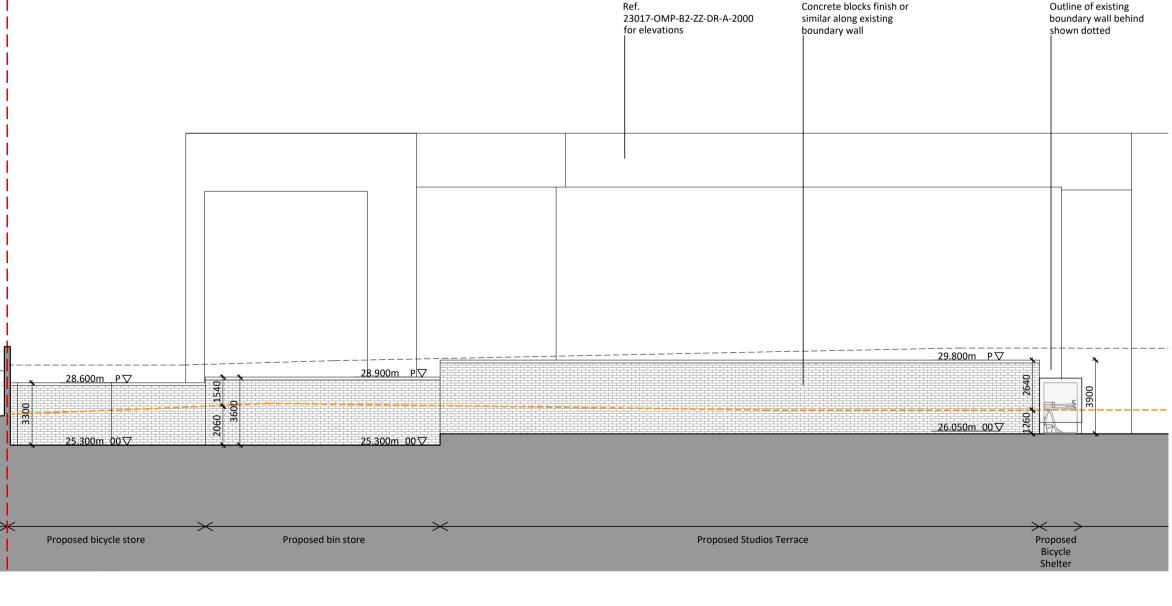

Layout - Scale 1:100

Studios Terrace

Site Boundary

---- Outline of existing buildings ---- Outline of existing ground level



OS Map adjusted to match topographical survey prepared by Precise Control Land and Engineering Surveyors.

All dimensions in millimeters. All levels (in metres) are related to Malin Head Datum.

Please refer to Engineers Report for site services and any other engineering proposals.

Please refer to Landscape Architects drawings for landscape proposals.



Elevation 1 - South











Ref

## Elevation 4 - North

| Revision Description                                                    | Date                              | Rev. No.        | Issued b   |
|-------------------------------------------------------------------------|-----------------------------------|-----------------|------------|
|                                                                         |                                   |                 |            |
|                                                                         |                                   |                 |            |
|                                                                         |                                   |                 |            |
|