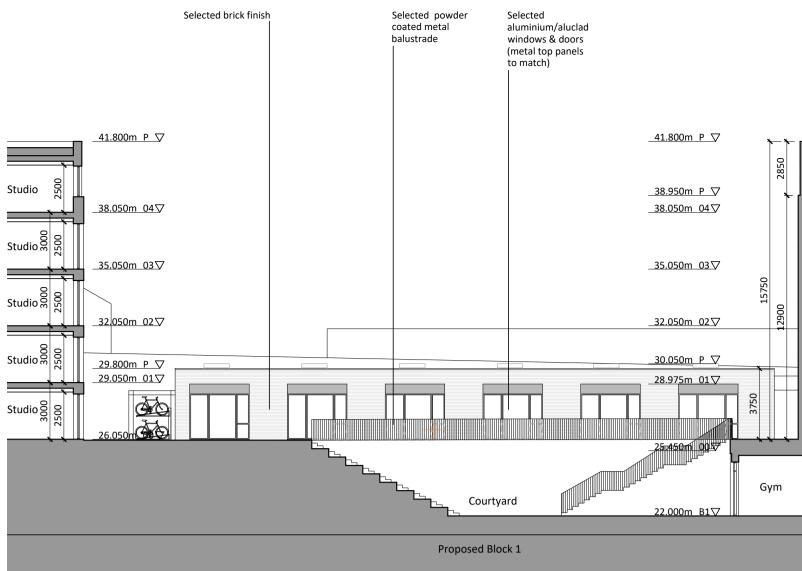

Layout - Scale 1:100

Studios Terrace

Site Boundary

---- Outline of existing buildings ---- Outline of existing ground level



OS Map adjusted to match topographical survey prepared by Precise Control Land and Engineering Surveyors.

All dimensions in millimeters. All levels (in metres) are related to Malin Head Datum.

Please refer to Engineers Report for site services and any other engineering proposals.

Please refer to Landscape Architects drawings for landscape proposals.



Elevation 1 - South











Ref

## Elevation 4 - North

| Revision Description                                                    | Date                              | Rev. No.        | Issued b   |
|-------------------------------------------------------------------------|-----------------------------------|-----------------|------------|
|                                                                         |                                   |                 |            |
|                                                                         |                                   |                 |            |
|                                                                         |                                   |                 |            |
|