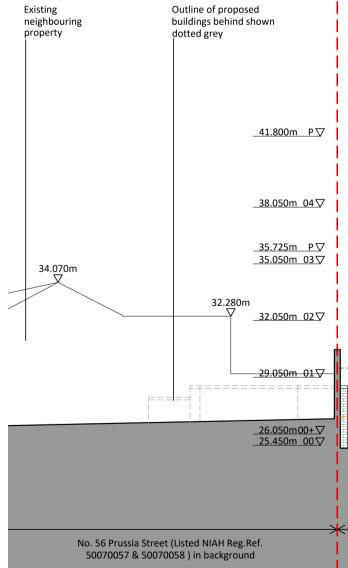

Layout - Scale 1:100

Studios Terrace

Site Boundary

---- Outline of existing buildings ---- Outline of existing ground level



OS Map adjusted to match topographical survey prepared by Precise Control Land and Engineering Surveyors.

All dimensions in millimeters. All levels (in metres) are related to Malin Head Datum.

Please refer to Engineers Report for site services and any other engineering proposals.

Please refer to Landscape Architects drawings for landscape proposals.



Elevation 1 - South











Ref

## Elevation 4 - North

| Revision Description                                                    | Date                              | Rev. No.        | Issued b   |
|-------------------------------------------------------------------------|-----------------------------------|-----------------|------------|
|                                                                         |                                   |                 |            |
|                                                                         |                                   |                 |            |
|                                                                         |                                   |                 |            |
|